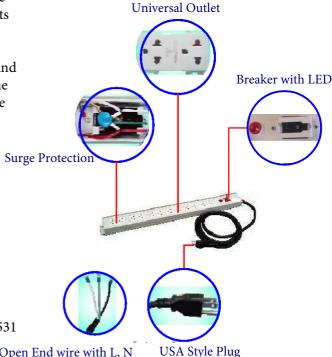

## AC Socket Strip or AC Power Distribution (Breaker Spec)

- AC Power Distribution made from Aluminum Extrusion Profile with light gray color. LED Switch with 15 amps and 30 amps. Build in with Surge Protection (line suppression), Over current and short circuit breaker.
- AC Power Distribution 15 amps include HO5VV-F 3x1.5 SQMM 3meter cord for 6, 12, 20 outlets and 1.8-meter cord for 4 outlets.
- AC Power Distribution 30 amps include TIS 11-2531 VCTx3C Size 3x6 SQMM 3-meter cord.
- AC Power Distribution 15 amps UL E147650, its plug is USA style plug with ground plug by casting with the cable. The plug connects with housing by PVC Lock Slot to prevent the wire to unbound from the housing.
- AC Power Distribution 30 amps, its cord is Open End with L, N and G sign to make it convenient when connect to the Power Plug. The wire connects to the housing with Cable Gland to prevent the wire to unbound from the housing.
- Circuit Breaker with LED signal when using

for 15 amps

Open End wire with L, N

and G Sign for 30 amps

## **Electrical Property**

- Nominal current : 15 amps for 4, 6, 12, 20 outlets

: 30 amps for 12, 20 outlets

- Surgecument rating : 6.5 kA

- Nominal voltage : 220 Volt, 50 Hz

- Clamping voltage : 775 Volt

- Connection cable : 15 amps; UL E150631, 30 amps; TIS11-2531

- USA stype plug (Male): 15 amps; UL E147650 - Outlet No. : 4, 6, 12, 20 outlets

FURUKAWA AC Power Distribution are manufactured under ISO 9001:2008 and ISO 14001 system.

| Part No.  | Description                                                                              |
|-----------|------------------------------------------------------------------------------------------|
| F7-00004S | AC POWER DISTRIBUTION 4 Universal Outlet w/Cable 1.8 m.& Surge Protection (with breaker) |
| F7-00006S | AC POWER DISTRIBUTION 6 Universal Outlet w/Cable 3 m.& Surge Protection (with breaker)   |
| F7-00012S | AC POWER DISTRIBUTION 12 Universal Outlet w/Cable 3 m.& Surge Protection (with breaker)  |
| F7-00020S | AC POWER DISTRIBUTION 20 Universal Outlet w/Cable 3 m.& Surge Protection (with breaker)  |